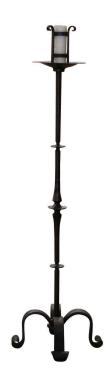

## 18TH CENTURY FRENCH GOTHIC FORGED WROUGHT IRON CANDLE HOLDER

\$975

**SKU:** 242-203 **Stock:** N/A

Categories: Misc. Furniture Pieces

Crafted in France circa 1780 and forged of solid iron, the candle holder stands on four scrolled legs over a turned central shaft decorated with a few ornamental discs. The tall wrought iron floor-standing candelabrum is dressed at the pediment with a large bobeche over a platform holding a large candle, which is secured by small, curled iron brackets. The Gothic candle holder is in excellent condition, and adorns a rich patinated black finish. Candle included if needed. The heavy candelabra weighs 18 pounds! Measures: 14.5" W x 14.5" D x 50" H.