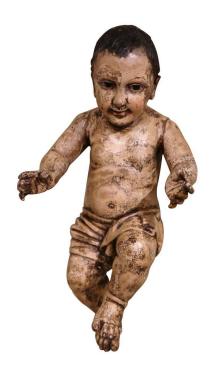

## 18TH CENTURY ITALIAN CARVED GILTWOOD POLYCHROME BABY JESUS WITH GLASS EYES

\$1,250

**SKU:** 222-505B **Stock:** N/A

**Categories:** Religious Accents

This antique baby Jesus figure was crafted in Italy, circa 1780. The hand-painted putti carving feature its original polychrome finish for a luxurious result. The hand carved cherub with glass eyes, is expressive in it's movement and features a wonderful facial expression, including his curly hair. The religious sculpture is in good condition commensurate with age and use, and adorns a rich patinated polychromed finish; it would make a charming addition to a living room or study in your home. Measure: 11" W x 7"D x 22" H.