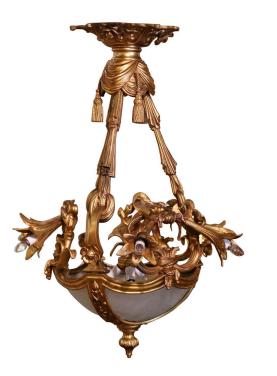

## 19TH CENTURY BELLE EPOQUE GILT BRONZE AND FROSTED GLASS NINE-LIGHT CHANDELIER

\$3,200

SKU: 241-152 Stock: N/A Categories: <u>Chandeliers</u>

Decorate an entry, a bedroom or a powder room with this elegant antique gilt bronze chandelier. Crafted in France circa 1880, the fixture is built of solid bronze with rope and swag motifs, and embellished with frosted glass at the base. The chandelier features three double arms with lights and three lights inside the glass. The "Belle Epoque" chandelier is in excellent condition commensurate with age and use, and adorns a rich bronze dore finish. Canape and chain included. Measures: 25.5""Diameter x 32.25"H