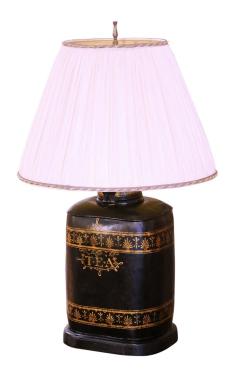

## 19TH CENTURY ENGLISH HAND PAINTED TOLE TEA CANISTER TABLE LAMP

\$1,200

**SKU:** 243-494 **Stock:** N/A

Categories: <u>Lamps</u>, <u>New Arrivals</u>

Decorate a bedside table, or a side table in a living room with this elegant antique canister lamp. Created in England, circa 1890 and made of tole, the large tea box features the word "tea" on the front as well red and gilt foliage accents throughout. The tall black lamp fitted with wiring, is in excellent condition commensurate with age and use, and adorns rich patinated gilt accents on a dark green background. Shade not included. Measures: 11"W x 9"D x 25" H.