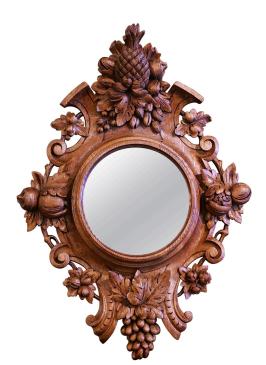

## 19TH CENTURY FRENCH BLACK FOREST CARVED BLEACHED OAK WALL MIRROR WITH FRUIT

\$2,400

SKU: 243-397 Stock: N/A Categories: <u>Mirrors & Trumeaux</u>, <u>New Arrivals</u>

Decorate a powder room, a study or hallway with this heavily carved antique mirror. Created in France circa 1880 and carved of oak, the Black Forest frame features a top pineapple finial surrounded with fruit motifs in high relief throughout the frame. The center is dressed with a circular antique smoked mirror. The wall decor is in excellent condition commensurate with age and use, and adorns a rich patinated bleached oak finish. Versatile, the wall decor could also be used in a hunting lodge or ranch. Measures: 20.5" W x 5" D x 28.75" H