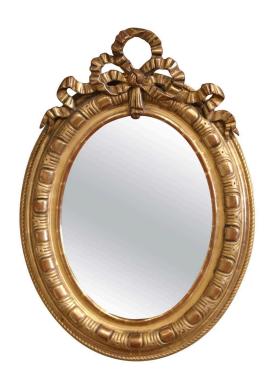

## 19TH CENTURY FRENCH LOUIS XVI CARVED GILTWOOD OVAL WALL MIRROR

| \$1,600 |  |  |  |
|---------|--|--|--|
|         |  |  |  |

**SKU:** 242-233 **Stock:** N/A

Categories: Mirrors & Trumeaux

Decorate a powder room or entryway with this elegant antique wall mirror. Crafted in France circa 1880, and oval in shape, the frame is decorated with the traditional Louis XVI ribbon bow at the pediment, and embellished with geometric motifs around the frame. The petite mirror is in excellent condition commensurate with age and use, and adorns a rich patinated gold leaf finish. Hooks and wire in the back for easy installation. Measures: 13.75" W x 19.5" H