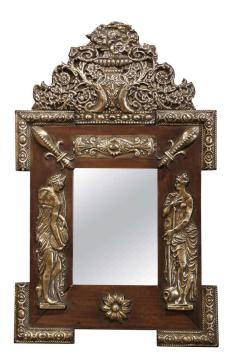

## 19TH CENTURY FRENCH NAPOLEON III REPOUSSE BRASS AND PINE WALL MIRROR

\$875

SKU: 242-358 Stock: N/A Categories: <u>Mirrors & Trumeaux</u>

Created in France, circa 1890, the elegant antique wall mirror is decorated with intricate repousse decor including a very large cartouche at the pediment featuring a center floral vase with floral motifs in high relief. The sides with Fleur-de-Lys decor in each top corner, are dressed with Greek goddess figures and a floral rosette medallion in the bottom. The petite Napoleon III wall mirror is in excellent condition commensurate with age and use, and adorns a rich patinated gilt finish associated with a rich light walnut patina. A wonderful addition to a powder room, hallway or entry. 16"W x 25.5"H