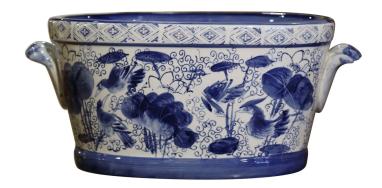

## 20TH CENTURY ASIAN BLUE AND WHITE PAINTED PORCELAIN FOOT BATH OR JARDINIERE

\$950

**SKU:** 243-366 **Stock:** N/A

Categories: New Arrivals, Vases, Jardinières, Planters

& Centerpieces

Crafted in Asian circa 1980 and oval in shape with bowed sides, the vintage porcelain basin is dressed with two shelf form side handles in high relief. The planter is decorated with hand painted floral and bird motifs around the perimeter of the pot all in a Delft blue and white palette. This elegant and colorful jardinière is in excellent condition, and would make a wonderful centerpiece on a dining room table or a console filled with flowers. Measures: 17" W x 9.5" D x 7.75" H