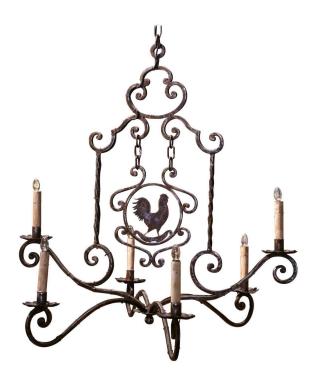

## 20TH CENTURY FRENCH FORGED POLISHED IRON SIX-LIGHT ROOSTER CHANDELIER

\$2,200

**SKU:** 243-247 **Stock:** N/A

**Categories:** Chandeliers

Bring some French flair to your breakfast room with this antique "Chanticleer" light fixture; crafted in France circa 1990, the iron chandelier with six arms is embellished with a center carved rooster, symbol of France. The fixture has been rewired and dressed with decorative candle sleeve covers. The chandelier is in excellent condition and adorns a rich polished steel finish. Included, a canopy, loop, and chain; each color-matched to the fixture. Measures: 32.5" W x 30" D x 31" H.