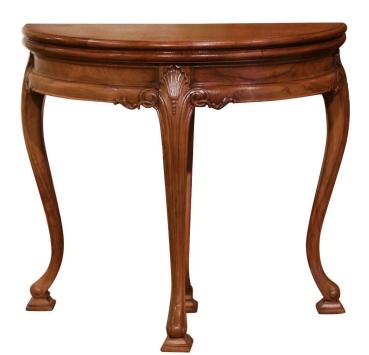

## 20TH CENTURY FRENCH LOUIS XV CARVED OAK DEMI-LUNE FLIP TOP CONSOLE TABLE

\$950

**SKU:** w221-63 **Stock:** N/A

**Categories:** Consoles

Decorate a entry wall with this elegant console table. Crafted in France circa 2000 and shaped as a "half moon", the oak table stands on cabriole legs decorated with acanthus leaf motifs at the shoulders, and ending with scrolled feet. The table with bombe apron features a hinged flip top, opening to a circular double size surface over an extending drawer supported by the extra back leg. The Demi-Lune game table is in excellent condition with a rich patina. Measures: 31.5" W x 16" D x 28.5" H 31.5" Diameter (opened).