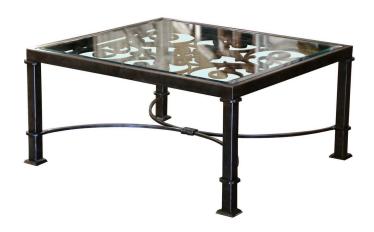

## BEVELED GLASS TOP IRON COFFEE TABLE BUILT WITH PAIR OF 19TH CENTURY BALCONIES

\$4,800

**SKU:** 243-171 **Stock:** N/A

Categories: Coffee Tables, New Arrivals

This large coffee table base was crafted using two ornate antique gates from France. The elegant table stands on four square legs over the antique window balcony gate from Provence, circa 1820. The heavy forged balcony gates welded together, are decorated with intricate designs and scrolled motifs and dressed with a beveled glass top. The cocktail table is in excellent condition, and adorns a patinated polished steel finish. Few scratches on the glass (normal wear). Closed to 200 pounds! Measures: 38.5" W x 42.5" D x 20" H