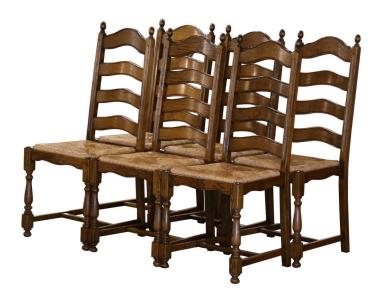

## COUNTRY FRENCH CARVED OAK LADDER BACK CHAIRS WITH RUSH SEAT, SET OF SIX

\$3,800

**SKU:** 243-222 **Stock:** N/A

**Categories:** Dining Chairs

These six elegant country chairs were crafted in Normandy France, circa 2000. Carved from solid oak, each chair stands on turned front legs and back legs, all connected with a bottom stretcher. Each chair has a tall pitched back with four scalloped ladders across for great support and comfort, and embellished with a carved cone shaped finial. The large seat is wide and deep and dressed with a handwoven colorful rush surface. The whole dining table set is in excellent condition commensurate with age and use, and adorns a dark walnut patina throughout. These chairs would be a perfect addition around a breakfast room table, and would give your home an undeniable country French look. Measures: 18" W x 16" D x 42" H.