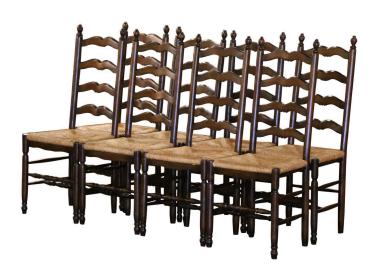

## COUNTRY FRENCH CARVED WALNUT LADDER BACK CHAIRS WITH RUSH SEAT, SET OF EIGHT

\$4,900

**SKU:** 243-223 **Stock:** N/A

Categories: Dining Chairs, New Arrivals

These eight elegant country chairs were crafted in Normandy France, circa 2000. Carved from walnut wood, each chair stands on turned front legs and back legs, all connected with a double bottom stretcher. Each chair has a tall pitched back with four scalloped ladders across for great support and comfort, and embellished with a carved cone shaped finial. The large seat is wide and deep and dressed with a handwoven colorful rush surface. The whole dining table set is in excellent condition commensurate with age and use, and adorns a rich walnut patina throughout. These chairs would be a perfect addition around a breakfast room table, and would give your home an undeniable country French look. Measures: 18" W x 16" D x 44" H.