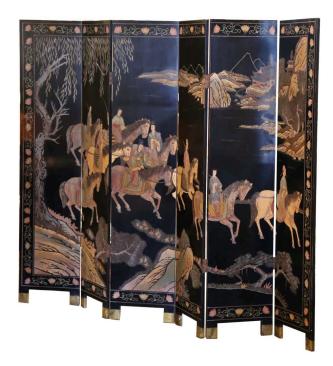

## EARLY 20TH CENTURY CHINESE LACQUERED EBONIZED SIX-PANEL DECORATIVE SCREEN

\$3,900

**SKU:** w231-273 **Stock:** N/A

Categories: Canvases, Panels & Screens

Divide a room or decorate a living room wall with this elegant antique folding screen. Crafted in China circa 1920, the free standing screen stands on bracket feet dressed with brass sabots; it features six lacquered panels decorated with incised inlaid landscape decor and horse motifs. The back side depicts naturalistic landscape. The screen is in excellent condition commensurate with age and use.