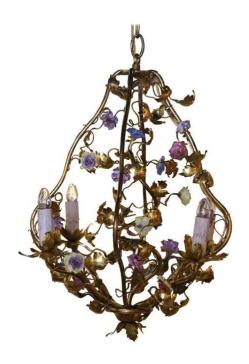

## EARLY 20TH CENTURY FRENCH BRASS AND PORCELAIN FLOWERS FOUR-LIGHT CHANDELIER

\$1,600

**SKU:** 242-320 **Stock:** N/A

**Categories:** Chandeliers

Decorate a girl's room or powder room with this elegant and feminine colorful light fixture. Crafted in France circa 1920, and round in shape, the petite antique chandelier is decorated with over 20 porcelain flowers in a variety of different colors, all surrounded with leaf motifs. The chandelier has four scrolled brass arms with new wiring, and dressed with decorative candle sleeve covers. The delicate ceiling light is in excellent condition commensurate with age and use, and adorns the original gilt finish. Included: A canopy, loop, and chain; each color-matched to the fixture. Measures: 17.25" diameter 19" height