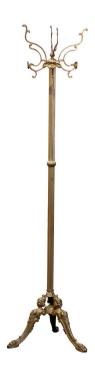

## EARLY 20TH CENTURY FRENCH GILT BRASS SWIVEL FOUR-HOOK STANDING FIGURAL HALL TREE

\$1,400

**SKU:** 243-110 **Stock:** N/A

Categories: Misc. Furniture Pieces

This antique brass and metal free standing halltree was crafted in France, circa 1920. Standing on a tripartite base decorated with figural woman faces, the tall rack features a fluted central stem embellished with ring decor in the center. The swivel top decorated with a central finial, features four double-arms hat and coat hooks, and further dressed with scarf or belt hooks. The elegant hat and coat hanger is in excellent condition commensurate with age and use, and adorns a rich patinated gilt finish. Place this three-leg stand in an entry way or use it in a master bathroom to hang jackets, pants or belts! Measures: 17.5 W x 17.5" D x 68" H.