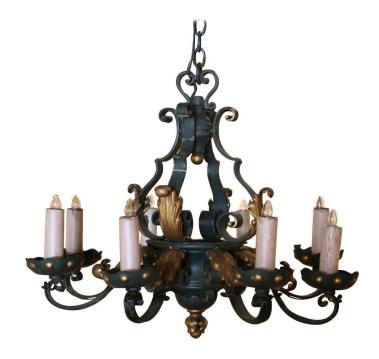

## EARLY 20TH CENTURY FRENCH LOUIS XV PAINTED & GILT EIGHT-LIGHT IRON CHANDELIER

\$2,900

**SKU:** 242-492 **Stock:** N/A

Categories: Chandeliers

This elegant, antique chandelier was created in Paris, France circa 1920. Round in shape, the Louis XV style iron chandelier features forged scrolled motifs decorated with metal acanthus leaves throughout. The fixture has eight arms, and each light is newly wired and dressed with a decorative candle sleeve cover over bobeches with domed gilt accents. The chandelier is in excellent condition and adorns the original patinated verdigris and gilt painted finish; place this beautiful Parisian chandelier in a breakfast room or den for the ultimate Country French look! Included: A canopy, loop and chain, each color-matched to the fixture. Measures: 30" diameter 26" height.