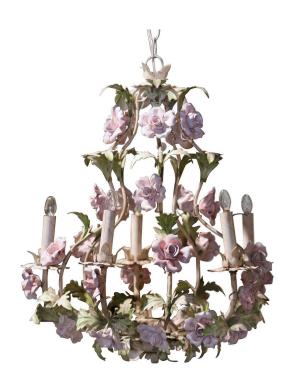

## EARLY 20TH CENTURY FRENCH METAL AND PORCELAIN FLOWERS FIVELIGHT CHANDELIER

\$1,900

**SKU:** 243-179 **Stock:** N/A

Categories: Chandeliers, New Arrivals

Decorate an girl's room or powder room with this elegant and feminine light fixture. Crafted in France circa 1920, and round in shape, the petite antique chandelier is decorated with over 20 white and light pink porcelain flowers, all surrounded with painted leaf motifs in the beige palette. The chandelier has five scrolled arms with new wiring, and dressed with decorative candle sleeve covers. The delicate ceiling light is in excellent condition commensurate with age and use, and adorns the original patinated off white painted finish. Included: A canopy, loop, and chain; each color-matched to the fixture. Measures: 18.5" diameter 23" height