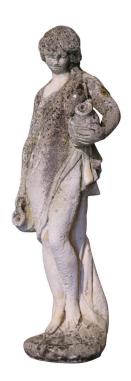

## EARLY 20TH CENTURY FRENCH STONE GARDEN STATUE OF WOMAN FIGURE

\$1,900

**SKU:** 242-300B **Stock:** N/A

Categories: <u>Statues</u>, <u>Busts & Figurines</u>

Decorate a garden or patio with this elegant antique outdoor statue. Made of cast stone in France circa 1920, the figure stands on a round base and depicts a young woman standing gracefully while holding two water jugs, the figure is draped in a flowing garment that softly clings to her form. The details, though softened by age, still convey a sense of elegance and serenity. The statuary sculpture is in excellent condition and adorns a beautiful patinated weathered finish with evidence of outdoor use. A wonderful addition for an outside garden. Weight 65 pounds. Measures: 11" W x 11.25" D x 35" H