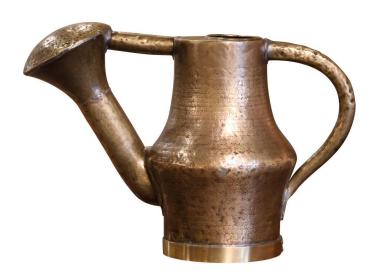

## MID 19TH CENTURY FRENCH HAMMERED BRASS WATERING CAN

\$650

**SKU:** 241-161 **Stock:** N/A

Categories: Miscellaneous Accessories

Decorate kitchen cabinets with this large antique water can. Hand crafted in France circa 1860, and built of brass, the hammered metal construction gives this watering can a charming and unique character. Designed with a gracefully curved handle and large spout, this watering can adds an aesthetic appeal to any garden themed display. Item is in excellent condition commensurate with age and use, and adorns a wonderful patinated brass finish. Measures: 20.5"W x 6"D x 14.75"H