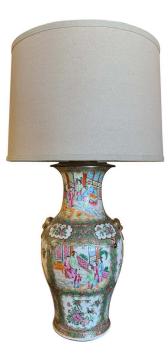

## MID-20TH CENTURY CHINESE FAMILLE ROSE PORCELAIN VASE TABLE LAMP

\$1,500

SKU: 223-155 Stock: N/A Categories: Lamps

Add the perfect amount of chinoiserie into your home with this colorful porcelain lamp. Created in China circa 1950 and round in shape, the Famille Rose style lamp was made by converting a vintage Chinese vase into a classic table lamp. The ceramic vase is hand painted with floral, bird and people motifs in a primarily green and pink color palette. The tall, exotic light with decorative brass foo dog handles is in excellent condition commensurate with age and use. This unique lamp would make a great addition for a console or bedroom nightstand. Shade not included. Measures: 8.5" diameter 21.25" height