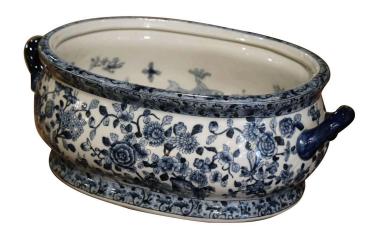

## MID-CENTURY CHINESE BLUE AND WHITE PAINTED PORCELAIN FOOT BATH BOWL

\$1,600

**SKU:** 241-168 **Stock:** N/A

Categories: New Arrivals, Vases, Jardinières, Planters

<u>& Centerpieces</u>

Crafted in China circa 1960 and oval in shape with bombe sides, the vintage porcelain basin is dressed with two side handles; it is decorated with hand painted floral motifs around the perimeter of the pot, the inside features painted fish and flower decor all in a blue and white palette. This elegant and colorful jardinière is in excellent condition, and would make a wonderful centerpiece on a dining room table or a console filled with flowers. The large bowl is further stamped on the underside with blue five character marks for further authentication. Measures: 21.5" W x 14.5" D x 8" H.