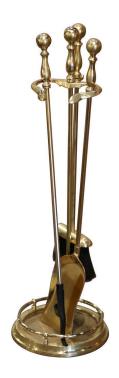

## MID-CENTURY EMPIRE STYLE BRONZE FIREPLACE FOUR-PIECE TOOL SET ON STAND

| \$650 |  |  |
|-------|--|--|
|       |  |  |

**SKU:** 243-231 **Stock:** N/A

**Categories:** Fireplace Decor

Place this elegant antique fireplace tool set next to your mantel. Crafted circa 1980, the "Serviteur" sits on an intricate circular bottom base decorated with a bronze gallery around the edges; the set has three fireplace tools decorated with bronze finial handles: it includes shovel, brush and poker. The top is embellished with a decorative handle finial. The Empire style fireplace essential is in excellent condition commensurate with age and use, and adorns a rich patinated gilt bronze finish. 9.5" Diameter 30" H