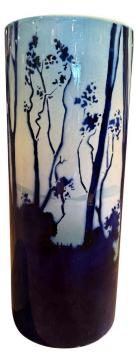

## MID-CENTURY FRENCH BLUE & WHITE PAINTED PORCELAIN UMBRELLA STAND

\$1,200

SKU: 242-299 Stock: N/A Categories: <u>Misc. Furniture Pieces</u>

Place this tall, elegant stand at your front door or in your mudroom to catch loose canes and umbrellas. Crafted in France, circa 1950 by Gédé, the circular porcelain umbrella holder features colorful hand painted pastoral scene with a Sheppard guiding sheep through a forest, with cloud motifs in the background which adds further realism to the art. The umbrella stand is in excellent condition and adorns rich and well maintained colors in the blue and white palette. Signed on the underside "Gédé for further authentication. A perfect addition to a ranch or hunting lodge. 8.5" diameter 21.25" height.