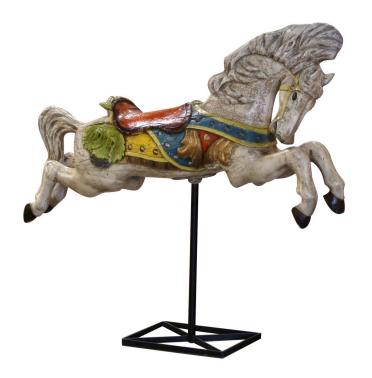

## MID-CENTURY FRENCH CARVED AND PAINTED CAROUSEL HORSE ON METAL STAND

\$2,950

**SKU:** 243-164A **Stock:** N/A

Categories: Misc. Furniture Pieces

Crafted in France, circa 1960, this large, hand carved sculpture sits on an attached square iron base and depicts a colorful hand-painted horse figure. The horse features a flowing mane and a dynamic pose as if in mid-gallop, evoking a sense of movement and energy. Its body showcases the craftsmanship typical of carousel animals, with attention to detail in the saddle, bridle, and decorative trimmings. The horse figure is stabilized on a center pole through the center of the horse. The animal sculpture is in excellent condition commensurate with age and use, and adorns vibrant colors. The art embodies both whimsical fun and artistic sophistication and could be used to decorate a children's room, or in a study or ranch house. A must for any horse lover! Measures: 59" W x 11" D x 54.5" H.