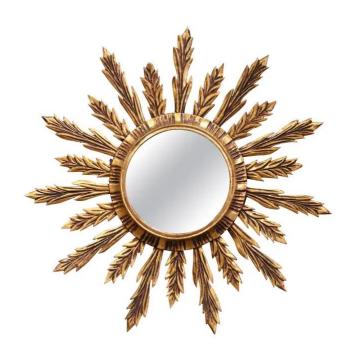

## MID-CENTURY FRENCH CARVED GILTWOOD SUNBURST WALL MIRROR FROM VERSAILLES

| \$1,800 |  |  |
|---------|--|--|
|         |  |  |
|         |  |  |

**SKU:** 242-477 **Stock:** N/A

Categories: Mirrors & Trumeaux, New Arrivals

Add a beautiful shine to your home with this eye-catching and elegant gilt sun burst mirror. Created circa 1970 in Versailles, France, the giltwood wall decor has a classic sunbeam shape, decorated with carved leaf shape beams, and a round glass in the center. The large vintage wall decor is in excellent condition commensurate with age and use, and adorns a rich gold leaf finish; this lovely mirror would be a nice addition to a living room, powder room or hallway. Measure: 28.5" diameter