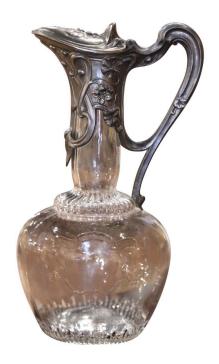

## MID-CENTURY FRENCH CRYSTAL AND PEWTER WINE CARAFE WITH ACANTHUS LEAF DECOR

\$475

**SKU:** 53-503B **Stock:** N/A

Categories: Glass & Barware

Serve your favorite Bordeaux or Cabernet Sauvignon with style in this elegant antique decanter. Crafted in France circa 1950, the cut crystal carafe stands on a round bottom base. The tall neck with side handle is dressed with pouring spout decorated with floral and acanthus leaf motif. The wine carafe is in excellent condition and adorns a rich silvered finish. Numbers stamped on the underside. A perfect wedding gift or Father's day special present! Measures: 5.25" diameter 10.5" height.