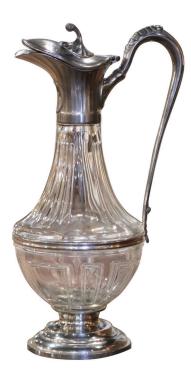

## MID-CENTURY FRENCH CRYSTAL AND PEWTER WINE CARAFE WITH ACANTHUS LEAF DECOR

\$475

SKU: 53-503A Stock: N/A Categories: <u>Glass & Barware</u>

Serve your favorite Bordeaux or Cabernet Sauvignon with style in this elegant antique decanter. Crafted in France circa 1950, the cut crystal carafe with geometric decor stands on a circular pewter base. The tall neck with large side handle is dressed with pouring spout decorated with acanthus leaf motif. The wine carafe is in excellent condition and adorns a rich silvered finish. A perfect wedding gift or Father's day special present! Measures: 5.25" diameter 12" height.