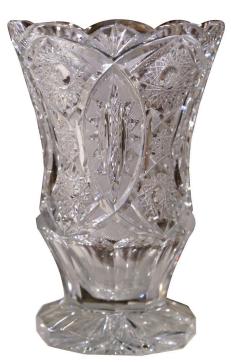

## MID-CENTURY FRENCH CUT CRYSTAL VASE WITH ETCHED GEOMETRIC AND FLORAL MOTIFS

\$375

SKU: 232-58 Stock: N/A Categories: <u>Vases</u>, <u>Jardinières</u>, <u>Planters &</u> <u>Centerpieces</u>

Decorate a side table or enfilade with this elegant antique vase. Crafted in France circa 1960, the tall neoclassical vase sits on a octagonal base and embellished with a wide mouth at the top. The Classic, cut crystal vase is decorated with a scalloped edge, and embellished with etched decor of sun flower, star and geometric motifs. The large vessel is in very good condition commensurate with age and use. Small chips on the edges. 7.5" Diameter 11" H