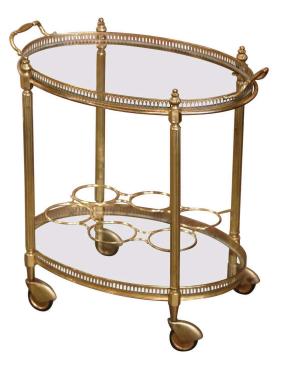

## MID-CENTURY FRENCH GILT BRASS OVAL TWO-TIER SERVICE TROLLEY BAR CART ON CASTORS

\$1,400

SKU: 241-184 Stock: N/A Categories: <u>Glass & Barware</u>

This elegant vintage rolling bar cart was created in France, circa 1960. Built in brass and oval in shape, the two-tier plateau trolley stands fluted legs supports topped with decorative finials, and ending with small casters at the base. The top deck, dressed with side handles, features a removable tray with inset glass, and decorated with a pierced gallery rim; the stationary bottom tray, also with original glass is set inside a pierced gallery, and fitted with six bottle compartment rack. The Classic serving cart is in excellent condition commensurate with age and use, and adorns a rich patinated gilt brass finish. The service table is practical and convenient, and could also be used to serve cheese, dessert or tea during or after a meal! Measures: 21.75" W x 14.75" D x 22.75" H.