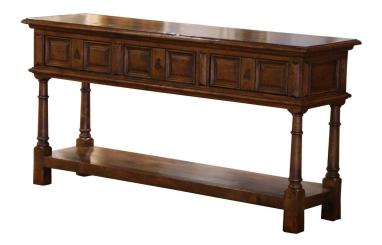

## MID-CENTURY FRENCH LOUIS XIII CARVED WALNUT THREE-DRAWER CONSOLE TABLE

\$3,975

**SKU:** 243-214 **Stock:** N/A

Categories: Consoles, New Arrivals

Place this elegant vintage walnut console table behind a sofa or against a wall. Crafted in France circa 1960 and over five feet long, the sofa table sits on turned legs over a bottom shelf. The table features three drawers across the front, dressed with simple yet charming iron drawer pulls, providing both functionality and understated elegance. The Louis XIII style sofa table is in excellent condition commensurate with age and use, and adorns a rich walnut patina. Versatile, the tall and narrow console would be suitable for various spaces such as an entryway, hallway, living room, or even a den under a flat screen TV, offering both storage and style. Measures: 66.5" W x 19.5" D x 34" H.