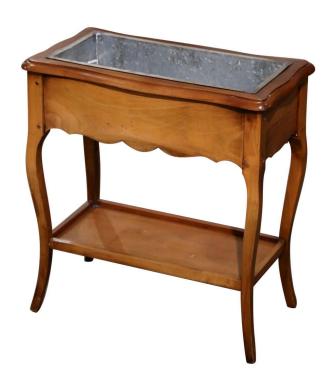

## MID-CENTURY FRENCH LOUIS XV CARVED CHERRY PLANT STAND WITH ZINC LINER

\$975

**SKU:** 241-72 **Stock:** N/A

Categories: <u>Vases</u>, <u>Jardinières</u>, <u>Planters</u> & <u>Centerpieces</u>, <u>Misc. Furniture Pieces</u>

Decorate an entry or hallway with this elegant planter. Crafted in France circa 1970, and built of cherry wood, the rectangular flower holder stands on cabriole legs embellished with a bottom shelf at the base. The plant holder with scalloped edges is dressed with the original zinc liner. The jardinière is in excellent condition commensurate with age and use, and adorns a rich walnut patina. Measure: 24.5" W x 13.5" D x 26.5" H.