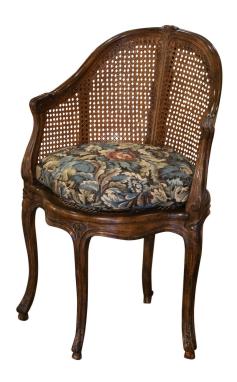

## MID-CENTURY FRENCH LOUIS XV CARVED WALNUT AND CANE DESK ARMCHAIR WITH CUSHION

\$1,400

**SKU:** 243-460 **Stock:** N/A

Categories: <u>Armchairs & Desk Chairs</u>, <u>New Arrivals</u>

Decorate a study or office with this elegant antique desk armchair. Crafted in Provence, France, circa 1960, the corner chair has an arched cane back decorated at the top with floral motif at the top. The traditional desk chair stands on four carved cabriole legs embellished with acanthus leaf motifs over the hoof feet; it is further decorated with a scalloped apron and side scrolled arm rests. The rounded back and comfortable seat are ulphostered with cane and the seat is further embellished with a removable custom tapestry cushion with floral motifs. The Louis XV armchair is in excellent condition commensurate with age and use, and adorns a rich walnut patina.

Measures: 24.5" W x 22.5" D x 35.75" H.