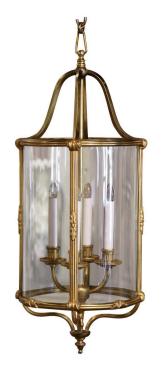

## MID-CENTURY FRENCH NAPOLEON III BRONZE AND GLASS FOUR-LIGHT CEILING LANTERN

\$1,600

SKU: 232-186 Stock: N/A Categories: Lanterns, <u>New Arrivals</u>

Light up your entryway with this elegant brass lantern fixture; crafted in France circa 1970, the tall round lantern is decorated with the four brass dividers decorated with foliage motifs and ending with a center finial at the base. The traditional, timeless lantern features a center stem with four lights newly wired inside curved glass panels, and dressed with decorative candle sleeve. The classic, vintage Napoleon III style lantern is in excellent condition and adorns a rich antique patinated bronze dore finish. 13" Diameter 30" H