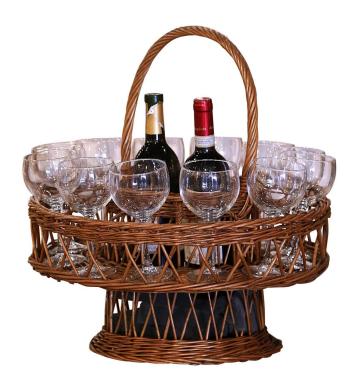

## MID-CENTURY FRENCH WICKER POTABLE BAR OR WINE BASKET WITH TWELVE GLASSES

\$575

**SKU:** 242-362 **Stock:** N/A

Categories: <u>Miscellaneous Accessories</u>

Decorate the top of a cabinet with this vintage wicker basket carrier. Crafted in Normandy or Burgundy circa 1960, the elegant handwoven piece features a gracefully arched central handle and a thoughtful design for both function and charm. The center compartment accommodates up to four champagne or wine bottles, while the outer ring provides individual sections for twelve glasses, ensuring secure transport and display. The potable bar is in excellent condition commensurate with age and use, and adorns a rich weathered finish. Perfect for entertaining, whether hosting elegant dinners or stylish outdoor picnics. Complete with 12 wine glasses. Measures: 18.25"Diameter x 19.75" H