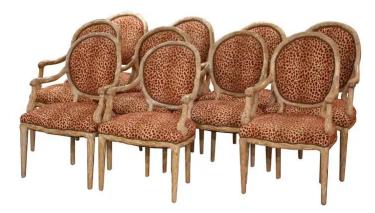

## MID-CENTURY ITALIAN LOUIS XVI CARVED AND PAINTED DINING ARMCHAIRS, SUITE OF TEN

\$6,900

SKU: 243-431 Stock: N/A Categories: <u>Dining Chairs</u>

Dress your dining table with this elegant suite of antique dining chairs. Crafted in Italy circa 1960, the set includes eight armchairs and two slightly larger ones for host and hostess, offering both style and comfort. Each chair features gracefully curved armrests, turned legs, and rounded oval backs, expertly carved to mimic the organic appearance of tree branches adorned with delicate foliage motifs. The natural wood finish enhances the ornate detailing, lending the chairs a gently weathered, timeless charm. The chairs are designed with tall, slightly arched backs and wide seats for added comfort. Both backrests and seats are upholstered with a striking red and tan leopard-print fabric, accented by brass nail head trim for a touch of refinement. The two-tone hand-painted beige and off white patinated finish mimics the texture and warmth of natural wood, further enriching their inspired aesthetic. The ten Louis XVI style chairs are in excellent condition commensurate with age and use. Measures: 24.25"W x 23.5"D x 39.5"H.