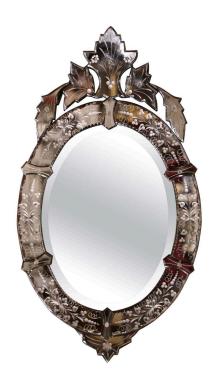

## MID-CENTURY ITALIAN VENETIAN OVAL BEVELED MIRROR WITH PAINTED FLORAL ETCHING

\$1,800

**SKU:** 242-252 **Stock:** N/A

Categories: Mirrors & Trumeaux

Decorate a powder room or a bedroom with this elegant mirror. Crafted in Venice, Italy, circa 1960 and oval in shape, the wall mirror features a carved shell motif at the pediment with foliage and floral rosettes on both sides. The frame is decorated with hand painted floral etching, and embellished with raised geometric medallions and small rosettes around the perimeter. The vintage Venetian wall hanging mirror has its original glass and is in excellent condition commensurate with age and use, and adorns a rich patinated finish. Hook in the back for easy installation and handling. Measures: 21.5" W x 39" H