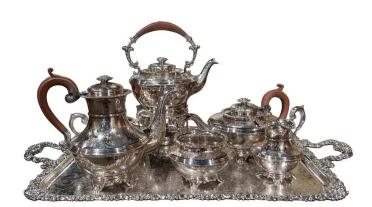

## MIDCENTURY ENGLISH COPPER SILVER PLATED TEA SET AND TRAY STAMPED BARKER ELLIS

| <b>\$2,200</b> |  |  |  |
|----------------|--|--|--|
|                |  |  |  |
|                |  |  |  |
|                |  |  |  |

**SKU:** 201-51 **Stock:** N/A

Categories: Bronzes, Brass, Spelter & Silver

Crafted in England circa 1960, the seven-piece tea set is complete; the set stands on a beautiful paw footed tray and includes a coffeepot with a wooden handle, a teapot with wood handle, a kettle on stand with burner with oak handle, a covered sugar bowl with detached lid, a creamer, a waste bowl . Each piece is heavily decorated with embossed motifs, and each item is stamped on the bottom with the Barker Ellis Silver company logo, and "England" for further authentication. Measures: Tray 30.25" W x 18" D Tallest 13"H Shortest 3" H.