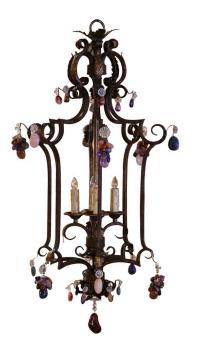

## MIDCENTURY FRENCH LOUIS XV IRON AND CRYSTAL PENDANTS FOUR-LIGHT CEILING LANTERN

\$1,800

SKU: 231-302 Stock: N/A Categories: <u>Chandeliers</u>

Crafted in France circa 1970, and square in shape, the lantern built of iron is decorated throughout with colorful crystal pendants, including bunch of grapes motifs. The tall lantern features a scrolled top, and is decorated with a pierced ornate body embellished with acanthus leaf and floral motifs. The fixture has four inside lights newly wired and dressed with decorative sleeve covers. The Gothic style ceiling light is in excellent condition commensurate with age and use, and adorns a wonderful patinated bronze painted finish with some gilt accents. Hang this elegant and colorful lantern in your entry or powder room for the ultimate Old World look. Included: A canopy, loop, and chain, each color-matched to the fixture. 19"W x 19"D x 41"H