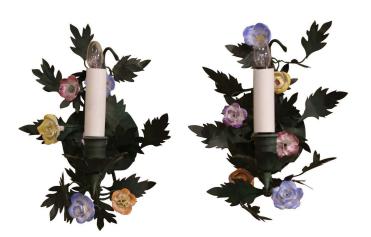

## PAIR MID-CENTURY FRENCH GREEN PAINTED METAL AND PORCELAIN FLOWERS WALL SCONCES

\$975

SKU: 243-139 Stock: N/A Categories: <u>New Arrivals</u>, <u>Sconces</u>

Decorate a powder room with this elegant and feminine pair of light fixtures. Crafted in France circa 1900, the petite single-arm antique sconces are decorated with orange and purple porcelain flowers and embellished with green leaves. The sconces have new wiring dressed with decorative candle sleeve covers. The delicate and versatile wall lights are in excellent condition with the original green painted finish, and could also be used in a powder room on both side of a mirror. Included: A canopy, loop, and chain. Measures: 6" W x 6" D x 12" H.