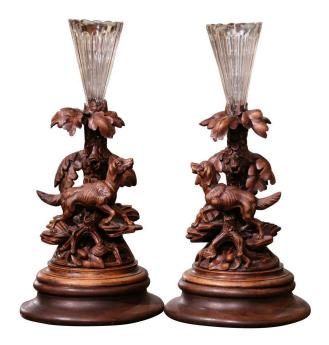

## PAIR OF 19TH CENTURY FRENCH BLACK FOREST CRYSTAL VASES WITH DOG SCULPTURES

\$2,900

**SKU:** 232-61 **Stock:** N/A

Categories: Black Forest & Carved Wood, Vases,

Jardinières, Planters & Centerpieces

Decorate a mantel or a man's office with this elegant pair of antique Black Forest carvings with matching vases. Carved in France circa 1870, each large sculpture rests on a circular base and features an hand carved composition with a hunting setter Labrador dogs walking on rocky ground in front of a tree trunk and foliage; each carving is dressed with the original fluted and tapered crystal vase with scalloped edges. Both Black Forests sculptures are in excellent condition commensurate with age and use, and adorn a rich walnut patina. A wonderful addition for a ranch, hunting lodge or ski chalet. Measures: 10.5" x 21" H.