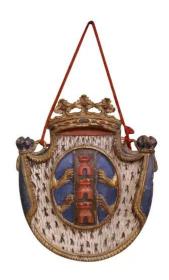

## PAIR OF 19TH CENTURY FRENCH CARVED AND PAINTED WALL HANGING HERALDIC PLAQUES

\$2,600

**SKU:** 242-464 **Stock:** N/A

**Categories:** Wall Decor

Embellish your study or library with this elegant and colorful pair of wall hanging coat of arms shields. Carved in France, circa 1880, each heraldic plaque features a top crown and carved folded sides topped with a floral finial. The center depicts a family crest with animal paws and chateau and castle. The medieval style plaques are in excellent condition commensurate with age and use, and adorn a rubbed patinated hand painted finish in the deep blue, red and gilt palette. Strings attached for easy hanging. 11"W x 13.5"H