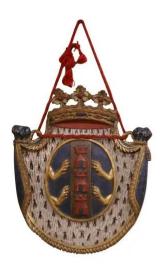

## PAIR OF 19TH CENTURY FRENCH CARVED AND PAINTED WALL HANGING HERALDIC PLAQUES

\$2,600

**SKU:** 242-464 **Stock:** N/A

**Categories:** Wall Decor

Embellish your study or library with this elegant and colorful pair of wall hanging coat of arms shields. Carved in France, circa 1880, each heraldic plaque features a top crown and carved folded sides topped with a floral finial. The center depicts a family crest with animal paws and chateau and castle. The medieval style plaques are in excellent condition commensurate with age and use, and adorn a rubbed patinated hand painted finish in the deep blue, red and gilt palette. Strings attached for easy hanging. 11"W x 13.5"H