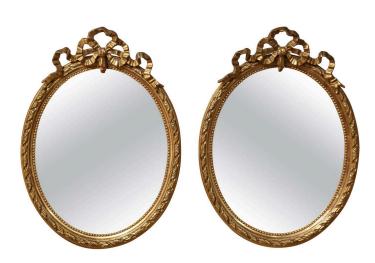

## PAIR OF 19TH CENTURY FRENCH LOUIS XVI CARVED GILTWOOD OVAL WALL MIRRORS

\$2,900

**SKU:** 242-292 **Stock:** N/A

Categories: Mirrors & Trumeaux

Decorate a master bath or entryway with this elegant pair of antique wall mirrors. Crafted in France circa 1880, and oval in shape, each mirror is decorated with the traditional Louis XVI ribbon bow at the pediment, and embellished with geometric motifs and bead decor around the frame. The large mirrors are in excellent condition commensurate with age and use, and adorns a rich patinated gold leaf finish. Hooks and wire in the back for easy installation. Measures: 18.5" W x 26" H.