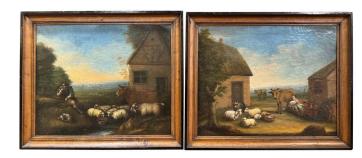

## PAIR OF 19TH CENTURY FRENCH SIGNED PASTORAL PAINTINGS IN BLACKENED FRAMES

\$2,975

**SKU:** 85-732 **Stock:** N/A

**Categories:** Paintings

Decorate an office or study with this elegant pair of antique paintings. Crafted in France circa 1870, the hand painted artworks on canvas are set inside the original blackened wooden frames embellished with gilt accents. Each colorful picture depicts a countryside pastoral scene depicting a farm house and different farm animals resting, grazing and drinking. Each work of art is signed by the artist but the signature is unreadable. Both paintings are in excellent condition commensurate with age and use, and adorn wonderful and rich colors.. Measures: 27.75"W x 23.5"H