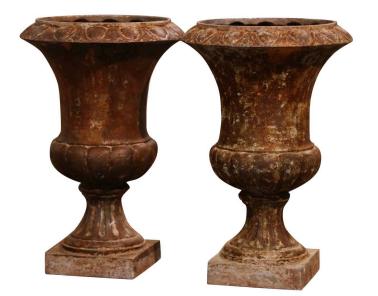

## PAIR OF 19TH CENTURY FRENCH WEATHERED IRON CAMPANA FORM GARDEN URNS

\$1,400

SKU: 222-15A Stock: N/A Categories: Vases, Jardinières, Planters & Centerpieces

Decorate a backyard or a patio with this elegant pair of classical Roman antique urns. Crafted in France circa 1850, each vase stands on a square base with pedestal over a gadrooned body and ending with a wide mouth with flared rim at the top. The Medici style planters are in excellent condition commensurate with age and use, and adorn wonderful weathered patinated colors with evidence of outdoor use. Incorporate them into your decor filled with flowers. Drainage hole in the bottom. Measures: 10.5" diameter 15.5" height.