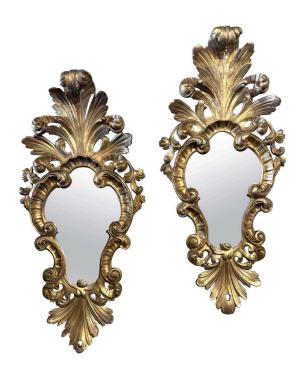

## PAIR OF 19TH CENTURY ITALIAN LOUIS XV CARVED GILTWOOD WALL MIRRORS WITH FOLIAGE

\$5,800

**SKU:** 242-572 **Stock:** N/A

Categories: Mirrors & Trumeaux

Dress a living room wall with this spectacular and large antique Italian mirrors. Crafted in Italy circa 1840, and almost 4 feet tall, each wall decor features exquisite carvings including a large open leaf motif at the pediment flanked with elegant scrolled foliage embellishments on both sides. The scalloped center is dressed with the original mercury glass and wood backing. The beautiful Louis XV mirrors are in excellent condition and adorn a rich gold leaf finish throughout. Versatile, these important mirrors could also be placed in a master bathroom or over a pair of consoles in an entryway. 21.5"W x 6"D x 46.5"H