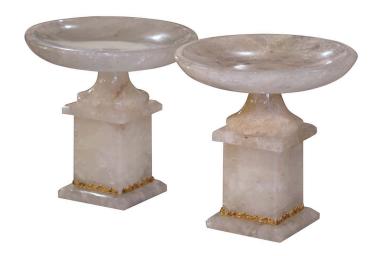

## PAIR OF BRAZILIAN CARVED ROCK CRYSTAL COMPOTE CENTERPIECE WITH SWIVEL BOWL

\$5,800

**SKU:** 232-522 **Stock:** N/A

Categories: Vases, Jardinières, Planters &

<u>Centerpieces</u>

These important hand carved rock crystal bowls on stand were crafted in Brazil. Built in two pieces, the compote stands on a square base decorated with a brass band mount to the base, over a circular swivel bowl is round in shape. The large pair of bowls are in excellent condition with a rich patinated clear finish and gilt bronze accent. Versatile, these decorative dishes could be used on a dining table filled with fruit or vegetables, or use it as a vide-poche on an entry console. Can be sold separately.

Measures: 13" diameter

13" height.