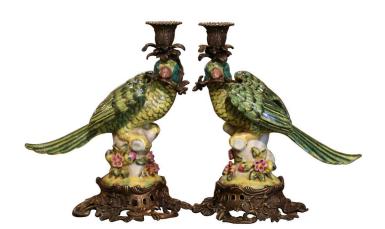

## PAIR OF EARLY 20TH CENTURY FRENCH FAIENCE PARROT CANDLE HOLDERS ON BRONZE BASES

\$1,900

**SKU:** 242-249 **Stock:** N/A

**Categories:** Miscellaneous Accessories

Decorate a shelf with this colorful pair of bird sculptures. Crafted in France circa 1920, each sculpture stands on a bronze dore base decorated with leaf and shell motifs over foliage form scrolled feet. The hand painted bird sits on a trunk shaped base embellished with floral decor. Both parrots are in excellent condition with rich colors in the green and yellow palette. Stamp on the underside for further authentication. 7"W x 7"D x 8"H