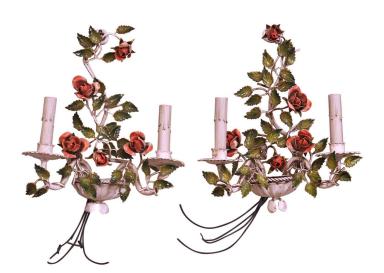

## PAIR OF EARLY 20TH CENTURY FRENCH PAINTED METAL ROSES & LEAVES WALL SCONCES

\$1,300

**SKU:** 242-231B **Stock:** N/A

Categories: New Arrivals, Sconces

Decorate a bedroom or bathroom with this elegant and feminine pair of antique light fixtures. Crafted in France circa 1920, the colorful sconces are decorated with red rose flowers embellished with green leaves throughout. The sconces have two curved arms newly wired and dressed with decorative candle sleeve covers. The delicate and versatile floral wall lights are in excellent condition commensurate with age and use, and adorn the original patinated painted finish. They could also be used in a powder room on both side of a mirror. Measures: 12" W x 6.5" D x 14.25" H.