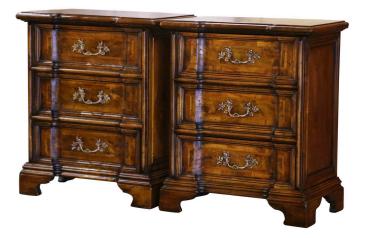

## PAIR OF EARLY 20TH CENTURY ITALIAN BAROQUE WALNUT MARQUETRY BEDSIDE TABLES

\$1,975

SKU: 243-111 Stock: N/A Categories: <u>Corner Pieces</u>, <u>Confituriers & Other</u> <u>Cabinets</u>, <u>End Tables & Side Tables</u>, <u>New Arrivals</u>

Decorate a master bedroom or guest room with this elegant pair of antique nightstands. Crafted in Italy circa 1920, each chest stands on scrolled bracket feet over a canted form case. Each cabinet features three recessed drawers across the front decorated with inlaid marquetry motifs and dressed with intricate brass handles. Each drawer is professionally lined with a colorful embossed motif fabric. The baroque bedside tables are in excellent condition commensurate with age and use, and adorn a rich walnut patina. Measures: 23" W x 14" D x 27" H.